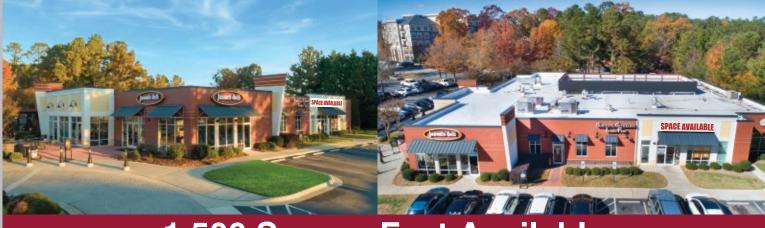

### 909 Spring Forest Shopping Center

909 Spring Forest Drive, Raleigh, NC 27609

# 1,500 Square Feet Available

1,500 square feet of retail space available with direct visibility from Spring Forest Road (18,000 vehicles per day) and near the intersection of Spring Forest Road and Falls of Neuse Road (32,000 vehicles per day) in North Raleigh. Jason's Deli anchored shopping center and within walking distance to the Fresh Market anchored Sutton Square Shopping Center and the Harris Teeter anchored North Ridge shopping center.