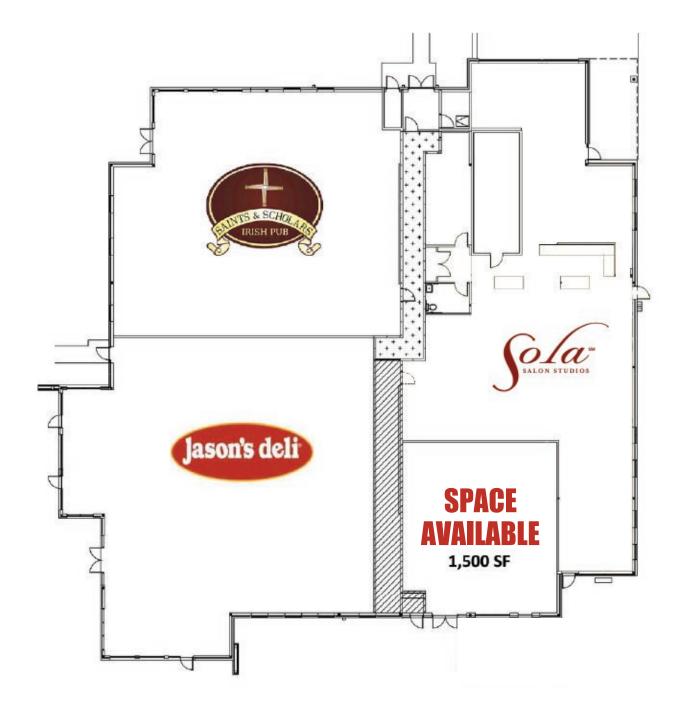

# 1,500 Square Feet Available

1,500 square feet of retail space available with direct visibility from Spring Forest Road (18,000 vehicles per day) and near the intersection of Spring Forest Road and Falls of Neuse Road (32,000 vehicles per day) in North Raleigh. Jason's Deli anchored shopping center and within walking distance to the Fresh Market anchored Sutton Square Shopping Center and the Harris Teeter anchored North Ridge shopping center.

#### **Property Details**

| Available Space:                       | 1,500 Square Feet                                                                   |        |        |         |
|----------------------------------------|-------------------------------------------------------------------------------------|--------|--------|---------|
| Building Size:                         | 16,534 Square Feet                                                                  |        |        |         |
| Parking:                               | 144 Parking Spaces (8.71 Per 1,000)                                                 |        |        |         |
| Location:                              | 909 Spring Forest Drive, Raleigh, NC 27609                                          |        |        |         |
| Pricing:                               | \$32.00 PSF NNN                                                                     |        |        |         |
| Adjacent Tenants:                      | Jason's Deli, Sola Salon Studios, Saints & Scholars Restaurant & Bar                |        |        |         |
| PIN#:                                  | 1717106975                                                                          |        |        |         |
| Traffic Counts:                        | Spring Forest – 18,000 vehicles per day<br>Falls of Neuse - 32,000 vehicles per day |        |        |         |
| Demographics:                          |                                                                                     | 1 Mile | 3 Mile | 5 Mile  |
| 2018 Estimated Population              |                                                                                     | 12,246 | 87,147 | 219,270 |
| 2023 Projected Population              |                                                                                     | 13,010 | 94,347 | 240,394 |
| 2018 Estimated Median Household Income |                                                                                     | 57,091 | 63,999 | 68,443  |