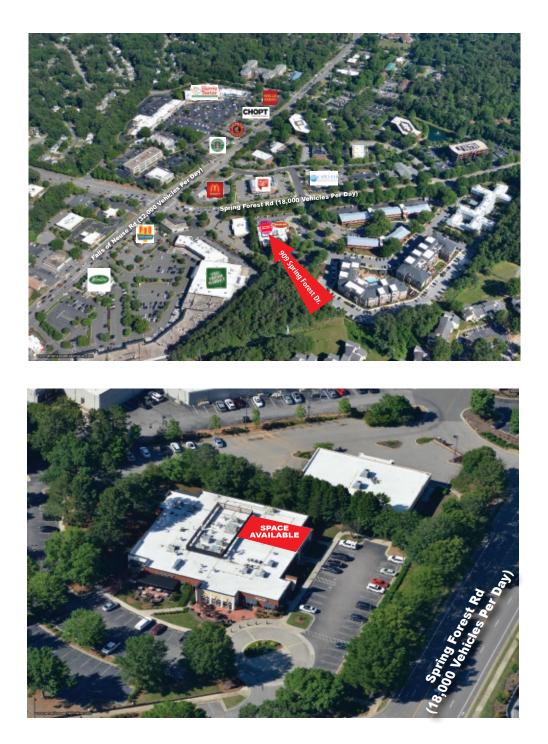

# 1,500 Square Feet Available

1,500 square feet of retail space available with direct visibility from Spring Forest Road (18,000 vehicles per day) and near the intersection of Spring Forest Road and Falls of Neuse Road (32,000 vehicles per day) in North Raleigh. Jason's Deli anchored shopping center and within walking distance to the Fresh Market anchored Sutton Square Shopping Center and the Harris Teeter anchored North Ridge shopping center.

#### **Property Details**

| Available Space:                       | 1,500 Square Feet                                                                   |        |        |         |
|----------------------------------------|-------------------------------------------------------------------------------------|--------|--------|---------|
| Building Size:                         | 16,534 Square Feet                                                                  |        |        |         |
| Parking:                               | 144 Parking Spaces (8.71 Per 1,000)                                                 |        |        |         |
| Location:                              | 909 Spring Forest Drive, Raleigh, NC 27609                                          |        |        |         |
| Pricing:                               | \$32.00 PSF NNN                                                                     |        |        |         |
| Adjacent Tenants:                      | Jason's Deli, Sola Salon Studios, Saints & Scholars Restaurant & Bar                |        |        |         |
| PIN#:                                  | 1717106975                                                                          |        |        |         |
| Traffic Counts:                        | Spring Forest – 18,000 vehicles per day<br>Falls of Neuse - 32,000 vehicles per day |        |        |         |
| Demographics:                          |                                                                                     | 1 Mile | 3 Mile | 5 Mile  |
| 2018 Estimated Population              |                                                                                     | 12,246 | 87,147 | 219,270 |
| 2023 Projected Population              |                                                                                     | 13,010 | 94,347 | 240,394 |
| 2018 Estimated Median Household Income |                                                                                     | 57,091 | 63,999 | 68,443  |